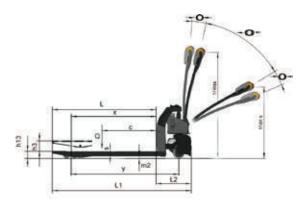

## WHY BUY ME?

- ⊘ Lifetime Maintenance free battery
- Powered Lift & Drive
- ✓ Plug and Play charging
- 𝗼 BMS- Battery Maintenance System enable protection from overcharge∖overdischarge

|                                 |                                                                                     | -                                                                                                                                                                                                                                                                                                                                                                  |                                                                                                                      | · · · · · · · · · · · · · · · · · · ·                                                           |
|---------------------------------|-------------------------------------------------------------------------------------|--------------------------------------------------------------------------------------------------------------------------------------------------------------------------------------------------------------------------------------------------------------------------------------------------------------------------------------------------------------------|----------------------------------------------------------------------------------------------------------------------|-------------------------------------------------------------------------------------------------|
| CHARACTERISTICS                 | 1.1<br>1.2<br>1.3<br>1.4<br>1.5<br>1.6<br>1.7<br>1.8                                | Brand<br>Model designation<br>Power unit<br>Operator type<br>Load Capacity<br>Load center<br>Axle centre to fork face<br>Wheel Base                                                                                                                                                                                                                                | Q(Kg)<br>C(mm)<br>X(mm)<br>Y(mm)                                                                                     | OM<br>XW 12 Li<br>Battery<br>Pedestrian<br>1200<br>600<br>950<br>1190                           |
| WBGHT                           | 2.1<br>2.2<br>2.3                                                                   | Service Weight<br>Axle loading with load,driving side/loading side<br>Axle loading without load,driving side/loading side                                                                                                                                                                                                                                          | kg<br>kg<br>kg                                                                                                       | 130<br>420/910<br>110/20                                                                        |
| WHEL & TYRE                     | 3.1<br>3.2<br>3.3<br>3.4                                                            | Tyre type driving wheels/loading wheels<br>Tyre size, driving wheels (diameter×width)<br>Tyre size, loading wheels (diameter×width)<br>Wheels, number driving/loading (x=drive wheels)                                                                                                                                                                             | (mm)<br>(mm)<br>(mm)                                                                                                 | PU/PU<br>Φ210x70<br>Φ80x60(Φ74x88)<br>1x/4(1x/2)                                                |
| DIMENSIONS<br>AND OVERALL SIZES | 4.1<br>4.2<br>4.3<br>4.4<br>4.5<br>4.6<br>4.7<br>4.8<br>4.9<br>4.10<br>4.11<br>4.12 | Lift height<br>Height of tiller arm in driving position, min./max.<br>Fork height, lowered<br>Overall length<br>Length to fork face<br>Overall width<br>Fork dimensions<br>Distance between fork-arms<br>Ground clearance, center of wheelbase<br>Aisle width for pallets 1000 × 1200 crossways<br>Aisle width for pallets 800 × 1200 lengthways<br>Turning radius | h3(mm)<br>h14(mm)<br>h13(mm)<br>l1(mm)<br>l2(mm)<br>b1(mm)<br>sxexl(mm)<br>b5 (mm)<br>m2 (mm)<br>Ast (mm)<br>Wa (mm) | 115<br>750/1190<br>80<br>1540<br>390<br>560<br>53x150x1150<br>560<br>27<br>1640<br>1840<br>1390 |
| PERFORMANCE                     | 5.1<br>5.2<br>5.3<br>5.4<br>5.5                                                     | Travel speed, with/ without load<br>Lifting speed, with/ without load<br>Lowering speed, with/ without load<br>Max. gradeability, with/ without load<br>Service brake                                                                                                                                                                                              | km/h<br>m/ s<br>m/ s<br>%                                                                                            | 4/4.5<br>0.02/0.025<br>0.06/0.03<br>4/10<br>Electric                                            |
| DRIVE                           | 6.1<br>6.2<br>6.3<br>6.4                                                            | Drive motor rating 60 min<br>Lift motor rating at 15%<br>Power consumption according to VDI cycle<br>Battery Capacity                                                                                                                                                                                                                                              | kW<br>kW<br>KWh/h<br>V/AH                                                                                            | 0.65<br>0.5<br>0.25<br>24/26 Li-ion                                                             |
| OTHERS                          | 7.1<br>7.2<br>7.3                                                                   | Type of drive control<br>Noise at the driver's ear<br>Application                                                                                                                                                                                                                                                                                                  | L/Kg                                                                                                                 | DC<br><74<br>GENERAL                                                                            |