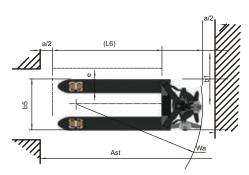

## WHY BUY ME?

- ⊘ Lifetime Maintenance free battery
- Powered Lift & Drive
- ✓ Plug and Play charging
- 𝗼 BMS- Battery Maintenance System enable protection from overcharge∖overdischarge

|                                 |                                                                                     | -                                                                                                                                                                                                                                                                                                                                                                  |                                                                                                                      | · · · · · · · · · · · · · · · · · · ·                                                           |
|---------------------------------|-------------------------------------------------------------------------------------|--------------------------------------------------------------------------------------------------------------------------------------------------------------------------------------------------------------------------------------------------------------------------------------------------------------------------------------------------------------------|----------------------------------------------------------------------------------------------------------------------|-------------------------------------------------------------------------------------------------|
| CHARACTERISTICS                 | 1.1<br>1.2<br>1.3<br>1.4<br>1.5<br>1.6<br>1.7<br>1.8                                | Brand<br>Model designation<br>Power unit<br>Operator type<br>Load Capacity<br>Load center<br>Axle centre to fork face<br>Wheel Base                                                                                                                                                                                                                                | Q(Kg)<br>C(mm)<br>X(mm)<br>Y(mm)                                                                                     | OM<br>XW 12 Li<br>Battery<br>Pedestrian<br>1200<br>600<br>950<br>1190                           |
| WBGHT                           | 2.1<br>2.2<br>2.3                                                                   | Service Weight<br>Axle loading with load,driving side/loading side<br>Axle loading without load,driving side/loading side                                                                                                                                                                                                                                          | kg<br>kg<br>kg                                                                                                       | 130<br>420/910<br>110/20                                                                        |
| WHEL & TYRE                     | 3.1<br>3.2<br>3.3<br>3.4                                                            | Tyre type driving wheels/loading wheels<br>Tyre size, driving wheels (diameter×width)<br>Tyre size, loading wheels (diameter×width)<br>Wheels, number driving/loading (x=drive wheels)                                                                                                                                                                             | (mm)<br>(mm)<br>(mm)                                                                                                 | PU/PU<br>Φ210x70<br>Φ80x60(Φ74x88)<br>1x/4(1x/2)                                                |
| DIMENSIONS<br>AND OVERALL SIZES | 4.1<br>4.2<br>4.3<br>4.4<br>4.5<br>4.6<br>4.7<br>4.8<br>4.9<br>4.10<br>4.11<br>4.12 | Lift height<br>Height of tiller arm in driving position, min./max.<br>Fork height, lowered<br>Overall length<br>Length to fork face<br>Overall width<br>Fork dimensions<br>Distance between fork-arms<br>Ground clearance, center of wheelbase<br>Aisle width for pallets 1000 × 1200 crossways<br>Aisle width for pallets 800 × 1200 lengthways<br>Turning radius | h3(mm)<br>h14(mm)<br>h13(mm)<br>l1(mm)<br>l2(mm)<br>b1(mm)<br>sxexl(mm)<br>b5 (mm)<br>m2 (mm)<br>Ast (mm)<br>Wa (mm) | 115<br>750/1190<br>80<br>1540<br>390<br>560<br>53x150x1150<br>560<br>27<br>1640<br>1840<br>1390 |
| PERFORMANCE                     | 5.1<br>5.2<br>5.3<br>5.4<br>5.5                                                     | Travel speed, with/ without load<br>Lifting speed, with/ without load<br>Lowering speed, with/ without load<br>Max. gradeability, with/ without load<br>Service brake                                                                                                                                                                                              | km/h<br>m/ s<br>m/ s<br>%                                                                                            | 4/4.5<br>0.02/0.025<br>0.06/0.03<br>4/10<br>Electric                                            |
| DRIVE                           | 6.1<br>6.2<br>6.3<br>6.4                                                            | Drive motor rating 60 min<br>Lift motor rating at 15%<br>Power consumption according to VDI cycle<br>Battery Capacity                                                                                                                                                                                                                                              | kW<br>kW<br>KWh/h<br>V/AH                                                                                            | 0.65<br>0.5<br>0.25<br>24/26 Li-ion                                                             |
| OTHERS                          | 7.1<br>7.2<br>7.3                                                                   | Type of drive control<br>Noise at the driver's ear<br>Application                                                                                                                                                                                                                                                                                                  | L/Kg                                                                                                                 | DC<br><74<br>GENERAL                                                                            |